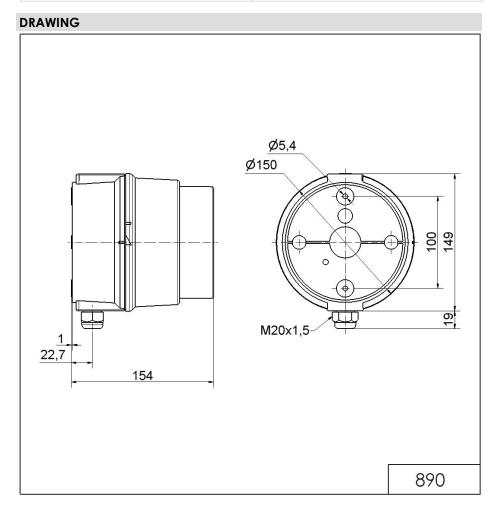

## LED Perm. Beacon BWM 115-230VAC RD

Part No.: 890.120.68

| MECHANICAL DATA              |                             |
|------------------------------|-----------------------------|
| Length                       | 154 mm                      |
| Height                       | 168 mm                      |
| Diameter                     | 150 mm                      |
| Materials                    | PC<br>PC/ABS                |
| Dome colour                  | Clear                       |
| Housing colour               | Grey                        |
| Protection category          | IP65                        |
| Connection                   | Spring-type terminal        |
| cross-sectional area minimum | 0,50mm <sup>2</sup> / 20AWG |
| cross-sectional area maximum | 1,50mm <sup>2</sup> / 16AWG |
| Cable entry                  | Screwed cable gland         |
| Cable entry minimum          | d = 5 mm<br>d = 6 mm        |
| Cable entry maximum          | d = 12 mm<br>d = 7 mm       |
| Tension relief               | Present (conforms to VDI)   |
| Type of fixing               | Base mounting Wall mounting |
| Working temperature minimum  | -30°C                       |
| Working temperature maximum  | +50°C                       |
| Weight with packaging        | 548 g                       |
| Product weight               | 476 g                       |